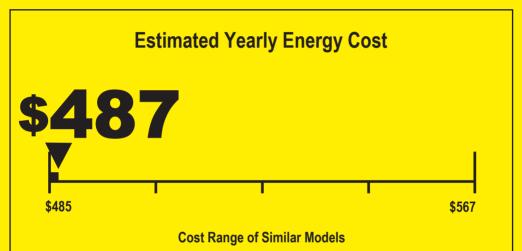

## Maximum Gallons Per Minute of Hot Water (GPM Rating)

|                                                                                                                                                                                                                                                                                                                           | very small | low | medium | <b>high</b><br>5.2 GPM |  |
|---------------------------------------------------------------------------------------------------------------------------------------------------------------------------------------------------------------------------------------------------------------------------------------------------------------------------|------------|-----|--------|------------------------|--|
| <ul> <li>Your cost will depend on your utility rates and use.</li> <li>Cost range based only on models fueled by propane with a 5.2 GPM rating (4.0 or more).</li> <li>Estimated energy cost based on a national average propane cost of \$2.41 per gallon.</li> <li>Estimated yearly energy use: 202 gallons.</li> </ul> |            |     |        | Energy STAR            |  |